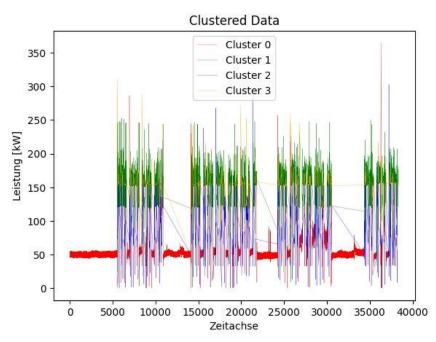

industry, especially automotive suppliers, metal & plastics processing companies
- AnalyzAir® is eligible for BAFA funding
- · Markets: predominantly Germany and Europe
- Customer projects: 80+ (worldwide)























# Our portfolio - compressed air from A to Z

**Engineering** 

**Measuring concept** 

**System conceptualisation** 

**Sensor installation** 

**Potential analysis** 

**Project management** 

**Leak detection and repair** 

**AnalyzAir**®

**Live Dashboard** 

Al analysis

**Compressed air reports** 

**Real-time alarm** 

Sensors & data logger

Sensors

LogAir-Box

**Modbus configuration** 



# **Example of sensor concept**





## Add-On or stand-alone solution





# Dashboard | Report | Al Analysis | SMS alarms





# **Using AI in practice: LeakWatch**







## **Practical procedure**



1 on-site appointment at a distance of 50 km or more is subject to a flat-rate fee of EUR 450 and at a distance of 200 km or more to a flat-rate fee of EUR 950, which will be charged upon commissioning

COMPANY PRESENTATION WWW.WRS-ENERGIE.DE 12

## 4 reasons why WRS is the right partner for you



- 1. As a manufacturer-independent company, we act neutrally and always have your requirements in mind
- 2. Short and fast decision-making processes, as the company is owner-managed
- 3. Specialised compressed air experts
- 4. Implementation of follow-up measures

#### **Best practices**





#### **SAVING POTENTIAL OF 400.000 €**

"Competent project support from WRS; from concept development, selection and installation of the necessary hardware to analysis resu