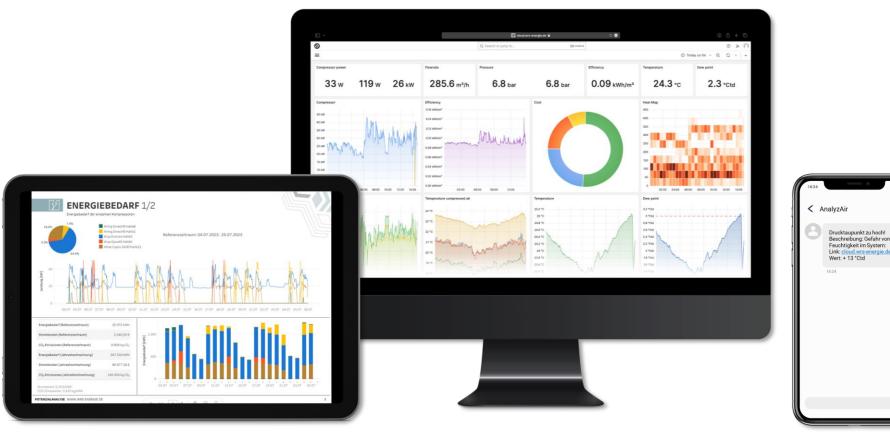

**AnalyzAir**®

**Live Dashboard** 

Al analysis

**Compressed air reports** 

**Real-time alarm** 

Sensors & data logger

Sensors

LogAir-Box

# Dashboard | Report | Al Analysis | SMS alarms