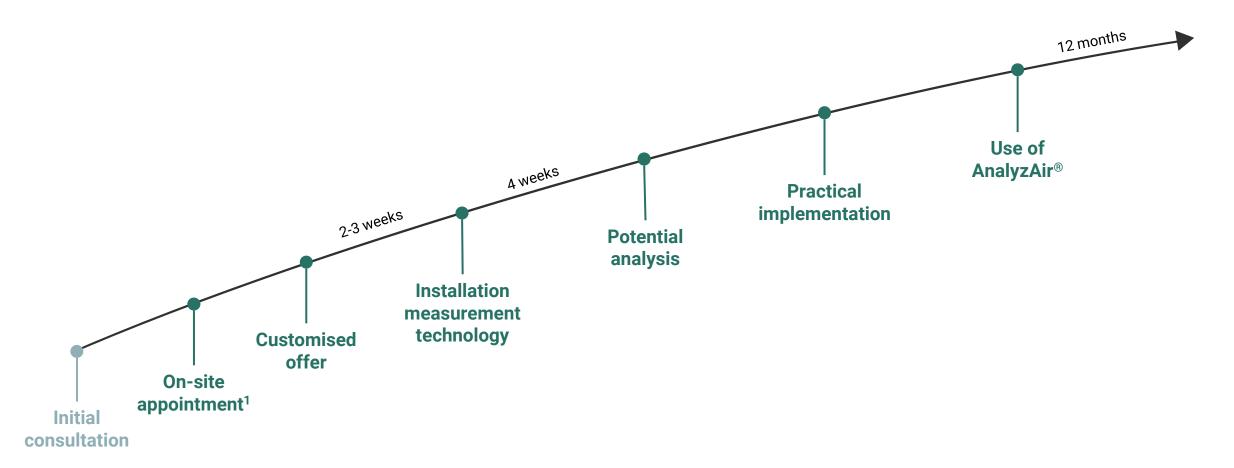

## **Practical procedure**

1 on-site appointment at a distance of 50 km or more is subject to a flat-rate fee of EUR 450 and at a distance of 200 km or more to a flat-rate fee of EUR 950, which will be charged upon commissioning