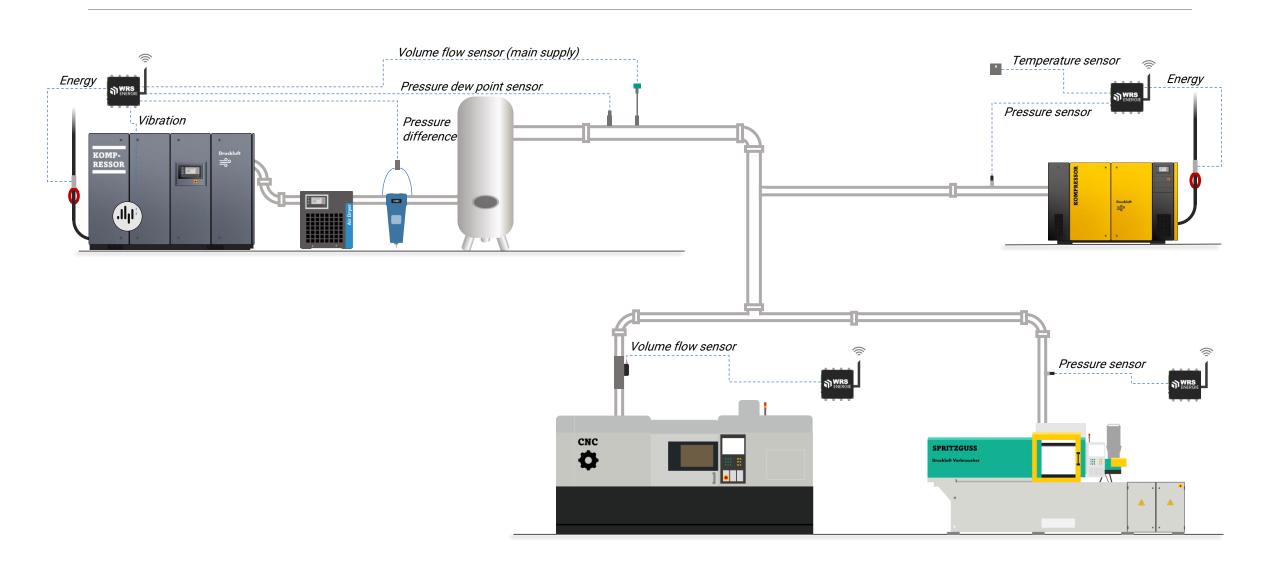

Wahl and Lennard Schwidurski
- Company foundation: 2021
- · Location: Obersulm and Stuttgart
- Employees: 8
- Industries: Manufacturing industry, especially automotive suppliers, metal & plastics processing companies
- AnalyzAir® is eligible for BAFA funding
- · Markets: predominantly Germany and Europe
- Customer projects: 80+ (worldwide)























# Our portfolio - compressed air from A to Z

**Engineering** 

**Measuring concept** 

**System conceptualisation** 

**Sensor installation** 

**Potential analysis** 

**Project management** 

**Leak detection and repair** 

**AnalyzAir**®

**Live Dashboard** 

Al analysis

**Compressed air reports** 

**Real-time alarm** 

Sensors & data logger

Sensors

LogAir-Box

**Modbus configuration** 



# **Example of sensor concept**





## Add-On or stand-alone solution





# Dashboard | Report | Al Analysis | SMS alarms





# **Using AI in practice: LeakWatch**







## **Practical procedure**



1 on-site appointment at a distance of 50 km or more is subject to a flat-rate fee of EUR 450 and at a distance of 200 km or more to a flat-rate fee of EUR 950, which will be charged upon commissioning

COMPANY PRESENTATION WWW.WRS-ENERGIE.DE 12

## 4 reasons why WRS is the right partner for you



- 1. As a manufacturer-independent company, we act neutrally and always have your requirements in mind
- 2. Short and fast decision-making processes, as the company is owner-managed
- 3. Specialised compressed air experts
- 4. Implementation of follow-up measures

#### **Best practices**





#### **SAVING POTENTIAL OF 400.000