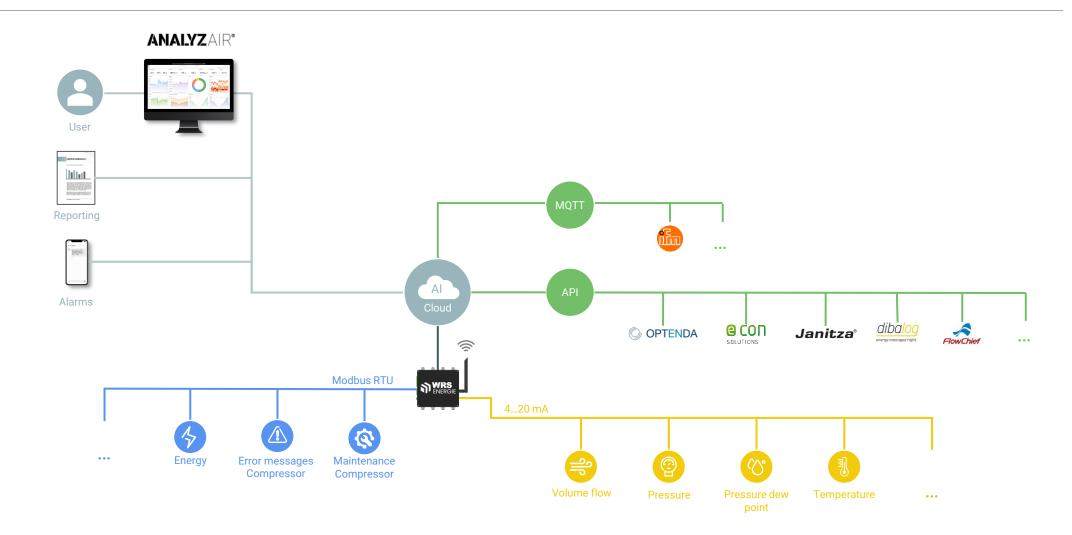

**AnalyzAir**®

**Live Dashboard** 

Al analysis

**Compressed air reports** 

**Real-time alarm** 

Sensors & data logger

Sensors

LogAir-Box

**Modbus configuration** 